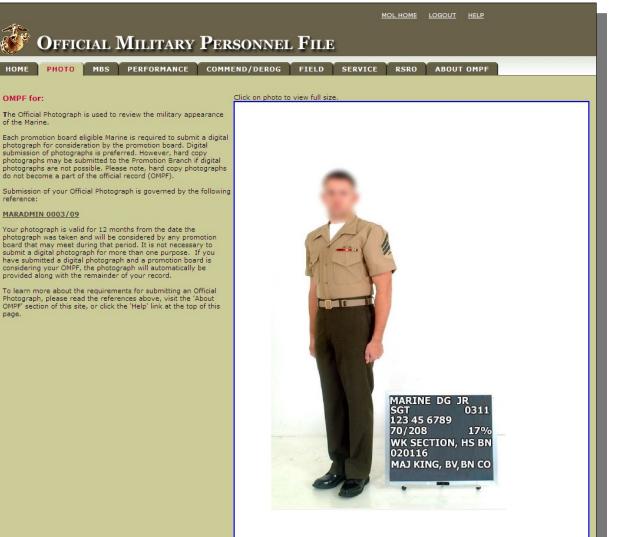

## OMPF

HOME

reference:

page.

"PHOTO" is where you find your most recent picture.

MARADMIN 0003/09 provides the format to follow for this photo. Combat Camera should be of great assistance.

 $\succ$  This is how the board SEES you! Make it count!